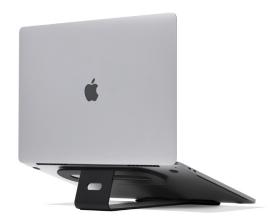

## The minimal desktop stand you can type and sketch on.

ParcSlope is a dramatic redesign of our hybrid stand that elevates your MacBook or iPad Pro screen higher – while tilting your device at desk level for more comfortable typing and drawing. With MacBook, this gives you the extra screen height you need, without giving up the use of your MacBook keyboard or trackpad. When used with iPad, ParcSlope securely tilts your iPad at an 18-degree angle, which makes everything from annotating an image in Notes to sketching in Paper with Apple Pencil feel more natural and comfortable. ParcSlope features an innovative design update to offer more flexibility between devices. Integrated cable management keeps all your cables and connections nearby, while a top silicone ridge is the perfect perch to store Apple Pencil when not in use.

## **Key facts:**

- ·Raises screen to more comfortable eye level
- ·Angles iPad for sketching and creative work
- ·Increases cooling and airflow around MacBook
- ·Cable management keeps connections handy and accessible