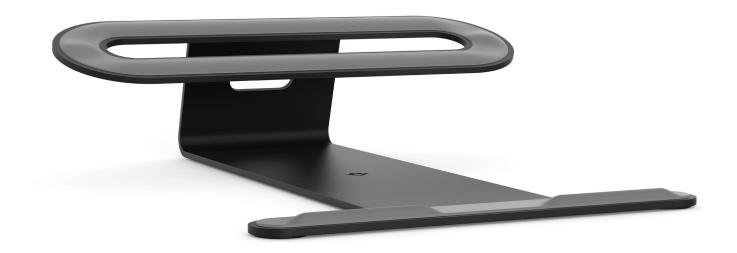

## Parc**Slope**

low-profile desktop wedge for MacBook + iPad

## The minimal desktop stand you can type and sketch on.

ParcSlope is a dramatic redesign of our hybrid stand that elevates your MacBook or iPad Pro screen higher – while tilting your device at desk level for more comfortable typing and drawing. With MacBook, this gives you the extra screen height you need, without giving up the use of your MacBook keyboard or trackpad. When used with iPad, ParcSlope securely tilts your iPad at an 18-degree angle, which makes everything from annotating an image in Notes to sketching in Paper with Apple Pencil feel more natural and comfortable. ParcSlope features an innovative design update to offer more flexibility between devices. Integrated cable management keeps all your cables and connections nearby, while a top silicone ridge is the perfect perch to store Apple Pencil when not in use.