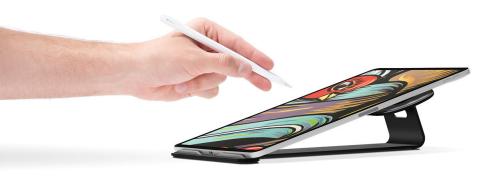

## The minimal desktop stand you can type and sketch on.

ParcSlope is a dramatic redesign of our hybrid stand that elevates your MacBook or iPad Pro screen higher – while tilting your device at desk level for more comfortable typing and drawing. With MacBook, this gives you the extra screen height you need, without giving up the use of your MacBook keyboard or trackpad. When used with iPad, ParcSlope securely tilts your iPad at an 18-degree angle, which makes everything from annotating an image in Notes to sketching in Paper with Apple Pencil feel more natural and comfortable. ParcSlope features an innovative design update to offer more flexibility between devices. Integrated cable management keeps all your cables and connections nearby, while a top silicone ridge is the perfect perch to store Apple Pencil when not in use.

## **Key facts:**

- ·Raises screen to more comfortable eye level
- ·Angles iPad for sketching and creative work
- ·Increases cooling and airflow around MacBook
- ·Cable management keeps connections handy and accessible