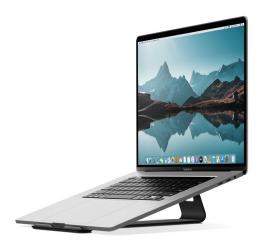

## The minimal desktop stand you can type and sketch on.

ParcSlope is a dramatic redesign of our hybrid stand that elevates your MacBook or iPad Pro screen higher – while tilting your device at desk level for more comfortable typing and drawing. With MacBook, this gives you the extra screen height you need, without giving up the use of your MacBook keyboard or trackpad. When used with iPad, ParcSlope securely tilts your iPad at an 18-degree angle, which makes everything from annotating an image in Notes to sketching in Paper with Apple Pencil feel more natural and comfortable. ParcSlope features an innovative design update to offer more flexibility between devices. Integrated cable management keeps all your cables and connections nearby, while a top silicone ridge is the perfect perch to store Apple Pencil when not in use.

## **Key facts:**

- ·Raises screen to more comfortable eye level
- ·Angles iPad for sketching and creative work
- ·Increases cooling and airflow around MacBook
- ·Cable management keeps connections handy and accessible